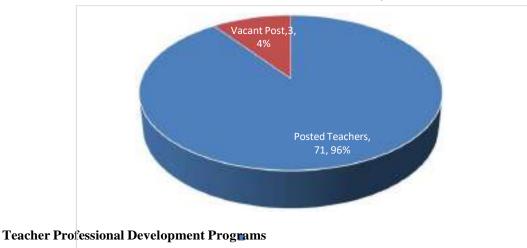

No. of Post at a Glance

| Name of the Post    | CreatedPost | Posted Teachers | VacantPost |
|---------------------|-------------|-----------------|------------|
| Principal           | 1           | 1               | 0          |
| Vice Principal      | 1           | 1               | 0          |
| Professor           | 0           | 0               | 0          |
| Associate Professor | 9           | 9               | 0          |
| Assistant Professor | 21          | 20              | 1          |
| Lecturer            | 31          | 31              | 0          |
| Librarian           | 1           | 1               | 0          |
| Demonstrator        | 7           | 5               | 2          |
| Total               | 71          | 68              | 3          |

Posted Teachers vs Vacant post

Departmental Seminars: 14 departments arranged seminars/class using virtual platform. Resource persons from abroad also participated in the seminars and enrich the professional thoughts through their resourceful lectures. Students and others also enjoy the live telecast though social networks. 75 Teachers and staffs has been trained on ICT and 75 Teachers and staffs has been trained on Office Management.