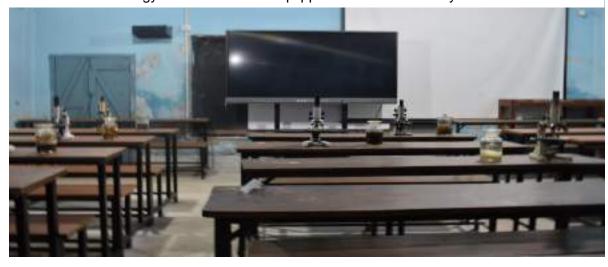

## Infrastructure and Facility Profile of the College

There are about 30000 students studying in this college. The institution has the following Infrastructure and Facility Profile:

- 1) No. of Classrooms: 35
- 2) Student Dormitories: 0, No. of Seats: 0
  - a) Male: 0, No. of Seats: 0
  - b) Female: 0, No. of Seats: 0
- 3) Teachers Dormitories: 0
- 4) Computer Lab: 2
- 5) Science lab: 6
- 6) Auditorium: 0
- 7) Gymnasium: 0
- 8) Library: 1
  - a) Central: 1b) Seminar: 14
- 9) Common Room: 1
- 10) Teachers Conference Room: 1
  - a) Central: 1
  - b) Seminar: 0
- 11) Girls Common Room: 1
- 12) Toilet: 50
  - a) Male: 35
  - b) Female: 15
- 13) Internet Access Facilities: All teachers and honours students avail Internet facilities but only alimited no. of HSC students avail the internet access facility.
- 14) Digital Teaching Facilities in Classrooms: 20
- 15) Availability of Wi-Fi/Hotspots:
  - a) Teacher: 15
  - b) Administration: 3
  - c) Student: 3
  - d) Wi-Fi zone: Honours Campus
- 16) Motor Vehicle: 5
  - a) Bus: 4
  - b) Microbus: 1