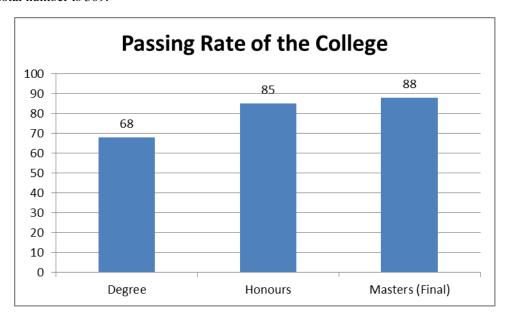

## **Key Academic Statistics**

The result of this college at different levels is satisfactory. In Degree (Pass Course) the pass rate is 68%, in Honours 85% and in masters (Final) 88%. Theoverall pass rate is 81%.