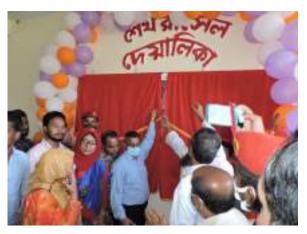

Shaheed Minar

Sheikh Rasel deyalika

This college becomes nationalized in 1984. This is the land mark & memorable incident for this college. After that time academic activities are going on smoothly. At present Govt. Shah Sultan College is the brand name in this region. Thousands