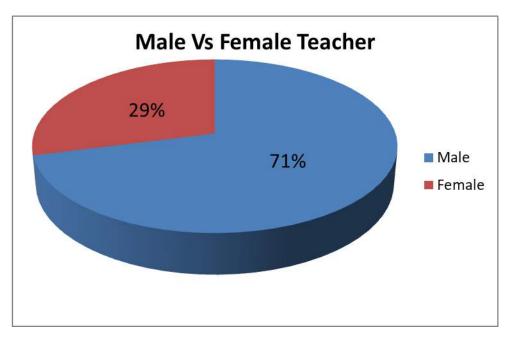

## Overview of Teaching Force of the College

Both Male and Female Teachers are teaching in the college. A total number of 03 teachershave Ph.D. Degree. In the college, there are 64 posts and at present 68 teachers are teaching. An overview of the teaching force of the college is as follows:

No. of Teachers by subject, Gender and Educational Qualification

| Serial<br>No. | Department        | No. of<br>Male<br>Teachers | No. of<br>Female<br>Teachers | No. of<br>Teachers | No. of<br>PhD Holder<br>Teachers |
|---------------|-------------------|----------------------------|------------------------------|--------------------|----------------------------------|
| 1             | Bangla            | 5                          | 1                            | 6                  | 0                                |
| 2             | English           | 3                          | 3                            | 6                  | 0                                |
| 3             | Political Science | 3                          | 1                            | 4                  | 0                                |
| 4             | Economics         | 3                          | 2                            | 5                  | 1                                |
| 5             | History           | 2                          | 1                            | 3                  | 0                                |
| 6             | Islamic History   | 2                          | 0                            | 2                  | 0                                |
| 7             | Philosophy        | 2                          | 1                            | 3                  | 0                                |
| 8             | Islamic Studies   | 2                          | 0                            | 2                  | 0                                |
| 9             | Accounting        | 3                          | 0                            | 3                  | 0                                |
| 10            | Management        | 3                          | 1                            | 4                  | 0                                |
| 11            | Physics           | 4                          | 2                            | 6                  | 0                                |
| 12            | Chemistry         | 4                          | 2                            | 6                  | 1                                |
| 13            | Botany            | 3                          | 1                            | 4                  | 1                                |
| 14            | Zoology           | 3                          | 1                            | 4                  | 0                                |
| 15            | Geography         | 3                          | 1                            | 4                  | 0                                |
| 16            | Mathematics       | 1                          | 2                            | 3                  | 0                                |
| 17            | ICT               | 1                          | 0                            | 1                  | 0                                |
|               | Total=            | 47                         | 19                           | 66                 | 3                                |