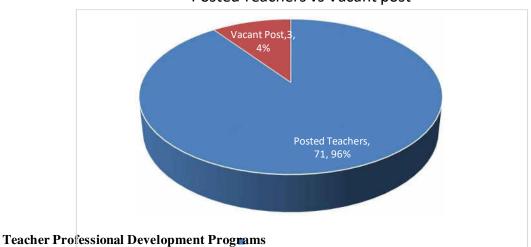

No. of Post at a Glance

| Name of the Post    | CreatedPost | Posted Teachers | VacantPost |
|---------------------|-------------|-----------------|------------|
| Principal           | 1           | 1               | 0          |
| Vice Principal      | 1           | 1               | 0          |
| Professor           | 0           | 0               | 0          |
| Associate Professor | 9           | 9               | 0          |
| Assistant Professor | 21          | 20              | 1          |
| Lecturer            | 31          | 31              | 0          |
| Librarian           | 1           | 1               | 0          |
| Demonstrator        | 7           | 5               | 2          |
| Total               | 71          | 68              | 3          |

# Posted Teachers vs Vacant post

Departmental Seminars: 14 departments arranged seminars/class using virtual platform. Resource persons from abroad also participated in the seminars and enrich the professional thoughts through their resourceful lectures. Students and others also enjoy the live telecast though social networks.