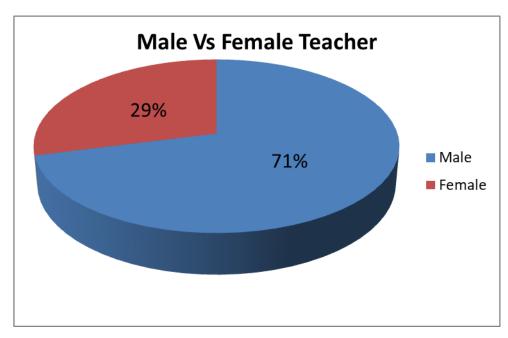

#### Overview of Teaching Force of the College

Both Male and Female Teachers are teaching in the college. A total number of 03 teachershave Ph.D. Degree. In the college, there are 64 posts and at present 68 teachers are teaching. An overview of the teaching force of the college is as follows:

No. of Teachers by subject, Gender and Educational Qualification

| Serial<br>No. | Department        | No. of<br>Male<br>Teachers | No. of<br>Female<br>Teachers | No. of<br>Teachers | No. of<br>PhD Holder<br>Teachers |
|---------------|-------------------|----------------------------|------------------------------|--------------------|----------------------------------|
| 1             | Bangla            | 5                          | 1                            | 6                  | 0                                |
| 2             | English           | 3                          | 3                            | 6                  | 0                                |
| 3             | Political Science | 3                          | 1                            | 4                  | 0                                |
| 4             | Economics         | 3                          | 2                            | 5                  | 1                                |
| 5             | History           | 2                          | 1                            | 3                  | 0                                |
| 6             | Islamic History   | 2                          | 0                            | 2                  | 0                                |
| 7             | Philosophy        | 2                          | 1                            | 3                  | 0                                |
| 8             | Islamic Studies   | 2                          | 0                            | 2                  | 0                                |
| 9             | Accounting        | 3                          | 0                            | 3                  | 0                                |
| 10            | Management        | 3                          | 1                            | 4                  | 0                                |
| 11            | Physics           | 4                          | 2                            | 6                  | 0                                |
| 12            | Chemistry         | 4                          | 2                            | 6                  | 1                                |
| 13            | Botany            | 3                          | 1                            | 4                  | 1                                |
| 14            | Zoology           | 3                          | 1                            | 4                  | 0                                |
| 15            | Geography         | 3                          | 1                            | 4                  | 0                                |
| 16            | Mathematics       | 1                          | 2                            | 3                  | 0                                |
| 17            | ICT               | 1                          | 0                            | 1                  | 0                                |
|               | Total=            | 47                         | 19                           | 66                 | 3                                |