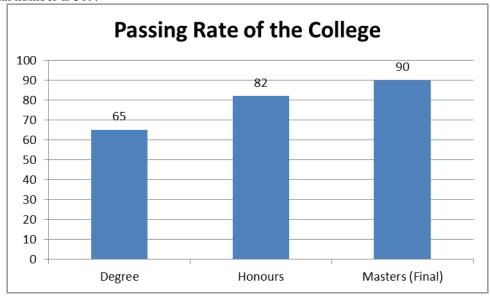

#### **Key Academic Statistics**

The result of this college at different levels is satisfactory. In Degree (Pass Course) the pass rate is 65%, in Honours 82% and in masters (Final) 90%. Theoverall pass rate is 80%.